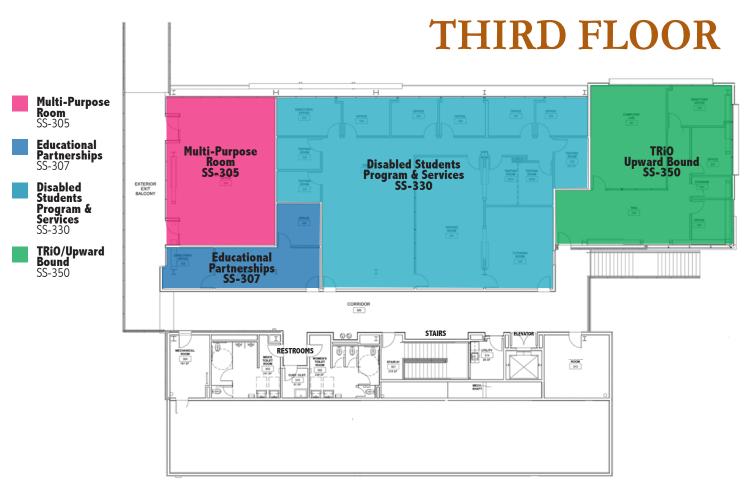

# NEW STUDENT SERVICES COMPLEX & QUAD

# Guide to Offices, Departments and Rooms



#### FIRST FLOOR



- Conference Room Small SS-106
- Conference Room Large
- Admissions & Records SS-120
- Financial Aid SS-130
- Outreach & Educational Partnerships SS-140
- Veterans Office SS-150
- Counseling Department SS-160
- Cashier's Office SS-180



#### STUDENT SERVICES

## SECOND FLOOR





#### STUDENT UNION

# FIRST FLOOR



**Rio Café** SU-101



### STUDENT UNION

# SECOND FLOOR





#### **Board of Trustees**

Angela Acosta-Salazar • Norma Edith García • Gary Mendez Vicky Santana • Madeline Shapiro Julianna Ojeda, *Student Member* Ted Martinez, Jr., Ph.D., *Superintendent/President*