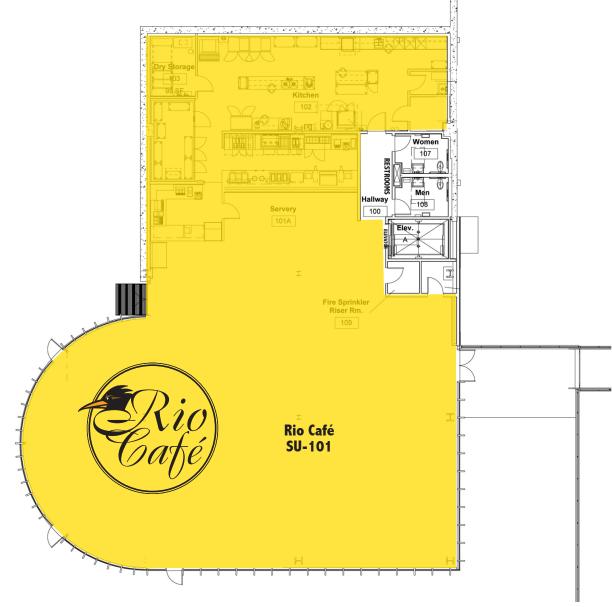

# NEW STUDENT SERVICES COMPLEX & QUAD

# Guide to Offices, Departments and Rooms



#### FIRST FLOOR



- Conference Room Small SS-106
- Conference Room Large
- Admissions & Records SS-120
- Financial Aid SS-130
- Outreach & Educational Partnerships SS-140
- Veterans Office SS-150
- Counseling Department SS-160
- Cashier's Office SS-180



#### STUDENT SERVICES

## SECOND FLOOR





#### STUDENT UNION

# FIRST FLOOR



**Rio Café** SU-101



### STUDENT UNION

# SECOND FLOOR





#### **Board of Trustees**

Angela Acosta-Salazar • Norma Edith García • Gary Mendez Vicky Santana • Madeline Shapiro Julianna Ojeda, *Student Member* Ted Martinez, Jr., Ph.D., *Superintendent/President*