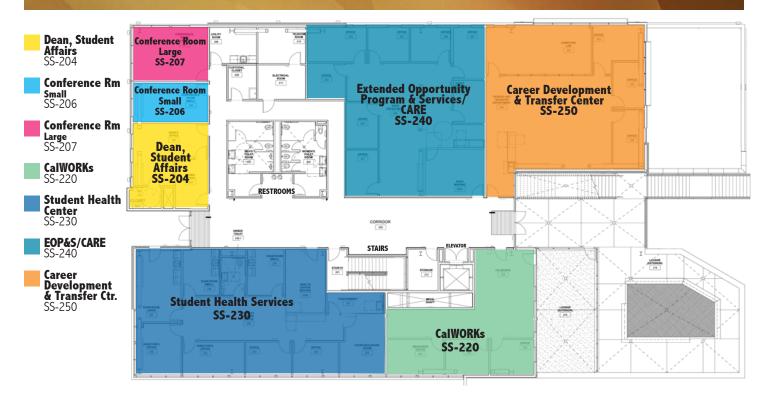

# NEW STUDENT SERVICES COMPLEX & QUAD

# Guide to Offices, Departments and Rooms



#### FIRST FLOOR



- Conference Room Small SS-106
- Conference Room Large
- Admissions & Records SS-120
- Financial Aid SS-130
- Outreach & Educational Partnerships SS-140
- Veterans Office SS-150
- Counseling Department SS-160
- Cashier's Office SS-180



#### STUDENT SERVICES

## SECOND FLOOR





#### STUDENT UNION

# FIRST FLOOR



**Rio Café** SU-101



### STUDENT UNION

# SECOND FLOOR





#### **Board of Trustees**

Angela Acosta-Salazar • Norma Edith García • Gary Mendez Vicky Santana • Madeline Shapiro Julianna Ojeda, *Student Member* Ted Martinez, Jr., Ph.D., *Superintendent/President*