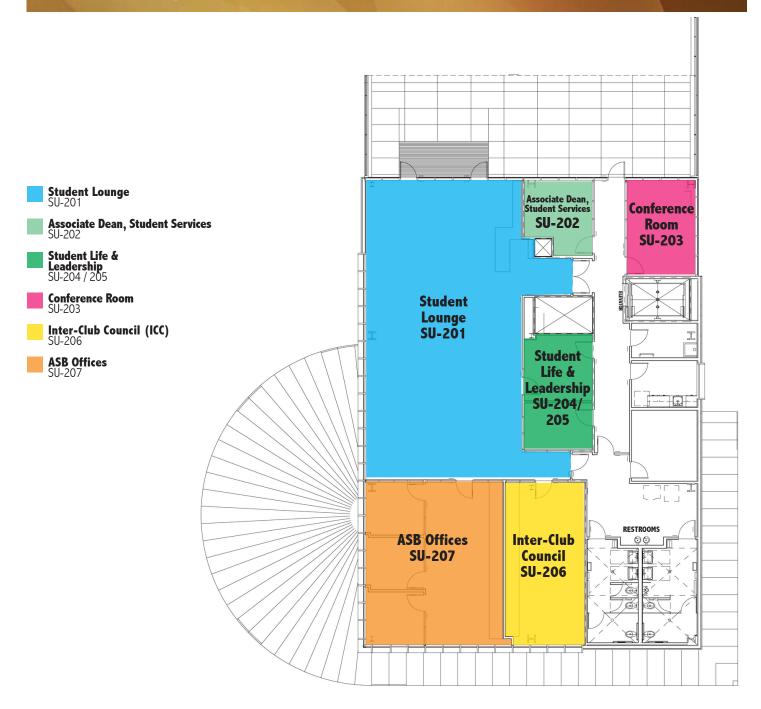

# NEW STUDENT SERVICES COMPLEX & QUAD

# Guide to Offices, Departments and Rooms



#### FIRST FLOOR



- Conference Room Small SS-106
- Conference Room Large
- Admissions & Records SS-120
- Financial Aid SS-130
- Outreach & Educational Partnerships SS-140
- Veterans Office SS-150
- Counseling Department SS-160
- Cashier's Office SS-180



#### STUDENT SERVICES

## SECOND FLOOR





#### STUDENT UNION

# FIRST FLOOR



**Rio Café** SU-101



### STUDENT UNION

# SECOND FLOOR





#### **Board of Trustees**

Angela Acosta-Salazar • Norma Edith García • Gary Mendez Vicky Santana • Madeline Shapiro Julianna Ojeda, *Student Member* Ted Martinez, Jr., Ph.D., *Superintendent/President*