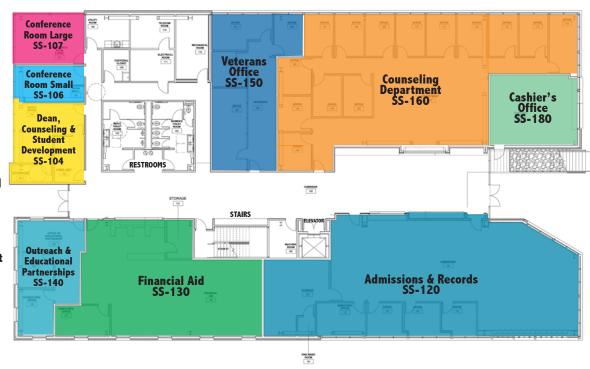

#### FIRST FLOOR

- Conference Room Small SS-106
- Conference Room Large
- Admissions & Records SS-120
- Financial Aid SS-130
- Outreach & Educational Partnerships SS-140
- Veterans Office SS-150
- Counseling Department SS-160
- Cashier's Office SS-180